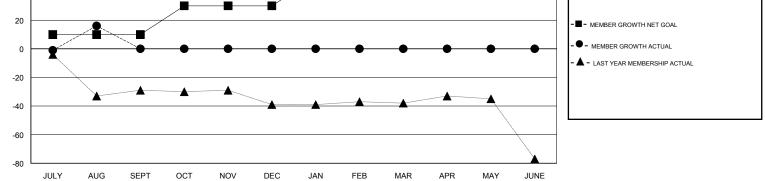

## District 110CW

Results as of: 8/31/2019

| DROPPED CLUBS: 0 |   | 15 CLUBS OF 73 ADDED 1 OR MORE<br>NEW MEMBERS | GENDER DISTRIBUTION                |                |   |
|------------------|---|-----------------------------------------------|------------------------------------|----------------|---|
|                  |   |                                               | MALE                               | 1,602 (88.56%) |   |
|                  |   |                                               | FEMALE                             | 207 (11.44%)   |   |
| DROPPED MEMBERS  |   |                                               |                                    |                |   |
| DECEASED         | 3 | CLICK HERE FOR CUMULATIVE<br>MEMBERSHIP DATA  | TOTAL FAMILY UNIT MEMBERS          |                | 0 |
| CLUB CANCELLED   | 0 |                                               | FAMILY MEMBERS PAYING HALF<br>DUES |                |   |
| OTHER            | 5 |                                               |                                    |                | 0 |
| TOTAL            | 8 |                                               |                                    |                |   |