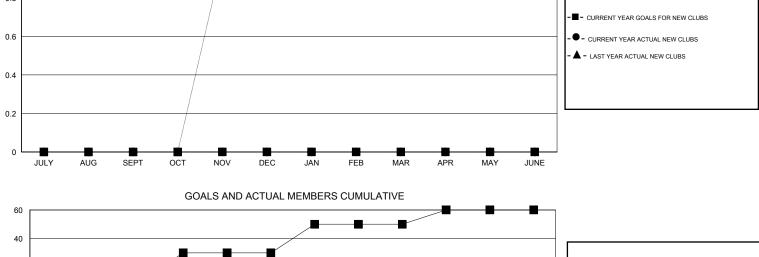

## District 110CW

Results as of: 8/31/2019

| DROPPED CLUBS: 0 |   | 15 CLUBS OF 73 ADDED 1 OR MORE<br>NEW MEMBERS | GENDER DISTRIBUTION                |                |   |
|------------------|---|-----------------------------------------------|------------------------------------|----------------|---|
|                  |   |                                               | MALE                               | 1,602 (88.56%) |   |
|                  |   |                                               | FEMALE                             | 207 (11.44%)   |   |
| DROPPED MEMBERS  |   |                                               |                                    |                |   |
| DECEASED         | 3 | CLICK HERE FOR CUMULATIVE<br>MEMBERSHIP DATA  | TOTAL FAMILY UNIT MEMBERS          |                | 0 |
| CLUB CANCELLED   | 0 |                                               | FAMILY MEMBERS PAYING HALF<br>DUES |                |   |
| OTHER            | 5 |                                               |                                    |                | 0 |
| TOTAL            | 8 |                                               |                                    |                |   |