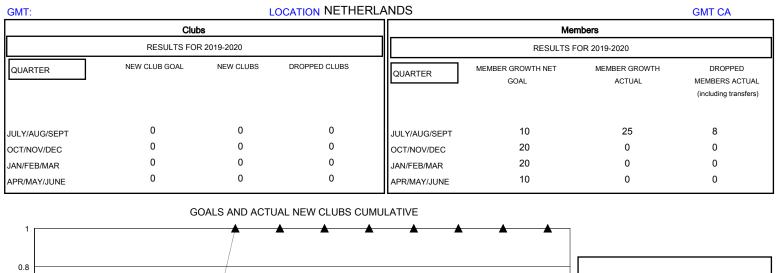

## District 110CW

Results as of: 8/31/2019

| DROPPED CLUBS: 0 |   | 15 CLUBS OF 73 ADDED 1 OR MORE<br>NEW MEMBERS | GENDER DISTRIBUTION                |                |   |
|------------------|---|-----------------------------------------------|------------------------------------|----------------|---|
|                  |   |                                               | MALE                               | 1,602 (88.56%) |   |
|                  |   |                                               | FEMALE                             | 207 (11.44%)   |   |
| DROPPED MEMBERS  |   |                                               |                                    |                |   |
| DECEASED         | 3 | CLICK HERE FOR CUMULATIVE<br>MEMBERSHIP DATA  | TOTAL FAMILY UNIT MEMBERS          |                | 0 |
| CLUB CANCELLED   | 0 |                                               | FAMILY MEMBERS PAYING HALF<br>DUES |                |   |
| OTHER            | 5 |                                               |                                    |                | 0 |
| TOTAL            | 8 |                                               |                                    |                |   |